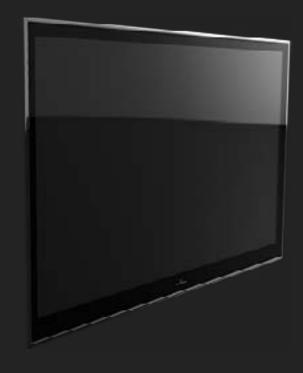

Designed and built in the UK, Videotree televisions are manufactured to an IP66 rating – fully protected against moisture and dust for installation in any environment.

Using the latest 3D technology, each Videotree television is carefully designed and built to exacting standards by our team of highly-skilled technicians, integrating the latest television technology into a sleek, slim-line television module. Videotree TVs come with a wide range of inputs including optional IP connectivity - ideal for a variety of professional environments.

### THINNEST ON THE MARKET

Measuring as little as 41mm in depth, Videotree televisions maintain a sleek finish, whether you opt for on-wall, in-wall or behind-glass installation.

Industrial panels provide up to 4 times the contrast ratio