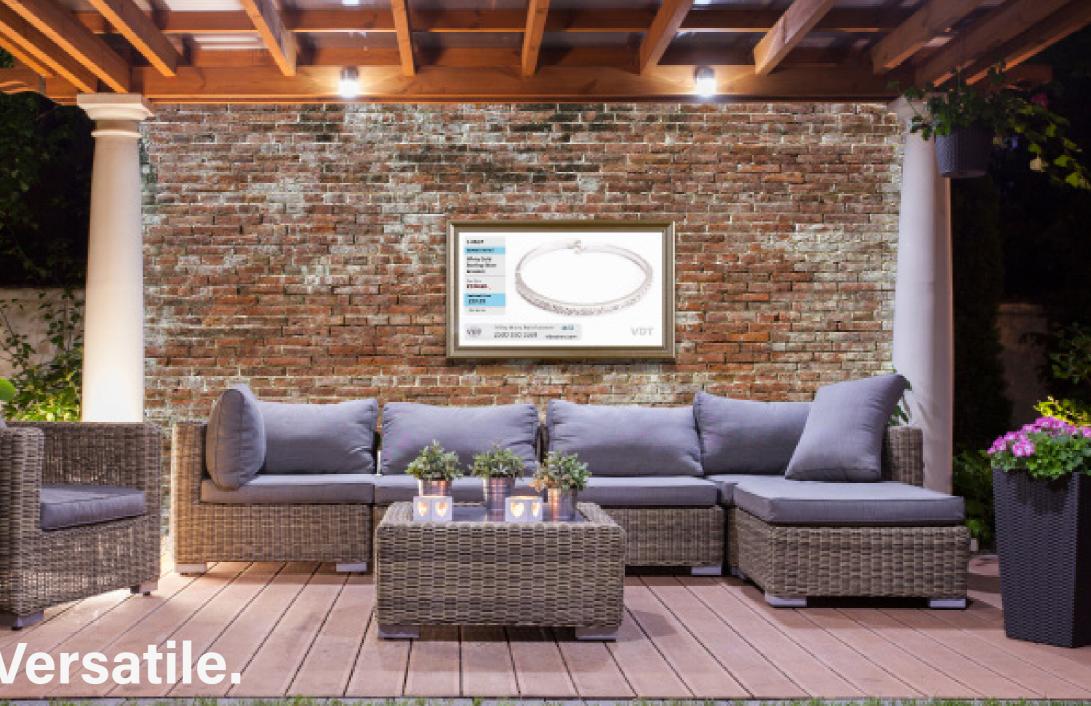

Videotree offer versatile solutions for a range of environments. Our waterproof Lifestyle range are ideal for installation within wet or damp environments such as bathrooms, en-suites, spas and pool areas. Our Outdoor televisions are ideal for outdoor kitchens, seating areas and outdoor events, whilst our Mirror range allows users to seamlessly integrate their television into their home without compromising on design.

## Outdoor range.

Videotree Outdoor televisions provide luxurious entertainment in a variety of outdoor spaces.

Videotree's elegantly designed Outdoor televisions boast an extensive range of features including an anti-glare, high brightness screen for clear viewing in any condition, an IP66 rating to provide the ultimate protection against dust, moisture and insects and a patented design to provide fanless temperature management. With a range of bespoke framing and mounting options, Videotree's outdoor televisions can be custom designed to complement your outdoor space.

Videotree Outdoor televisions are not only suitable for gardens and pool areas, they can also provide stylish digital signage for pubs, bars and restaurants whilst keeping guests entertained at a range of outdoor events including weddings, parties and concerts.

Now you can enjoy your favourite programmes outdoors in any climate.