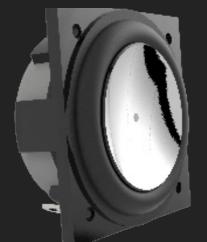

Optional in-wall speakers can amplify your television audio without compromising on design, with simple installation to fit fully flush to any surface. Seamlessly integrate these in-wall speakers into any surface for a truly cinematic experience.

### **IN-WALL SPEAKERS**

Waterproof speakers fit fully flush to most surfaces to amplify your television audio. A compact, guality solution for home and professional use.

### **IN-WALL SPEAKERS**

Waterproof speakers fit fully flush to most surfaces to amplify your television audio. A compact, quality solution for home and professional use.