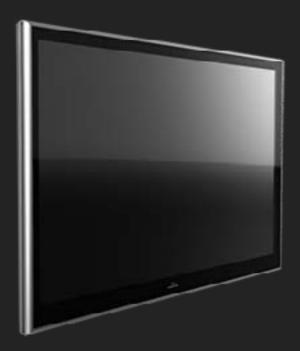

Designed and built in the UK, Videotree televisions are manufactured to an IP66 rating – fully protected against moisture and dust for installation in any environment.

Using the latest 3D technology, each Videotree television is carefully designed and built to exacting standards by our team of highly-skilled technicians, integrating the latest television technology into a sleek, slim-line television module. Videotree TVs come with a wide range of inputs including optional IP connectivity - ideal for a variety of professional environments.

### THINNEST ON THE MARKET

Measuring as little as 41mm in depth, Videotree televisions maintain a sleek finish, whether you opt for on-wall, in-wall or behind-glass installation.

Industrial panels provide up to 4 times the contrast ratio