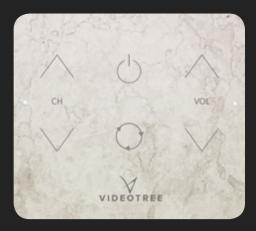

### **VIDEOTREE TOUCH TILE**

Laser-etched, behind-wall touch-sensitive control panel. Install a standard black glass Touch Tile or create your own by simply providing one of your own bathroom tiles for modification.