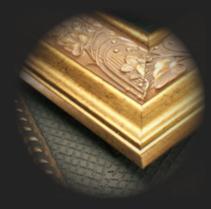

## Elegant design.

Each Videotree television can be tailored to suit your specific design requirements. Videotree offer a range of bespoke finishes to ensure your television meets even the highest of standards when it comes to interior design, including coloured and tinted mirror glass, a range of mounting options and a selection of stunning picture frames.

### **AVAILABLE FINISHES:**

- Framed, floating, behind-glass, in-wall or on-wall mounting
- Range of behind-glass viewing areas, from 18.5" up to 85"
- Silver or colour-tinted mirror glass
- Array of handmade picture framing options
- Touch Tile control panel (optional extra)

available for Outdoor and Mirror TVs in a choice of styles ranging from intricate antique frames to modern, sleek or fabric frames.

Select from a range of colour anodised metal framework

Mirror glass is available in almost any size, dependent upon the type of glass used.

## Handmade frames are

For a truly sleek finish, Videotree's Touch Tile control panel can be integrated behind any wall tile using the latest technology to provide effortless touch control whilst retaining the design of any room. Completely waterproof, the Touch Tile is ideal for use in bathrooms and spa areas.