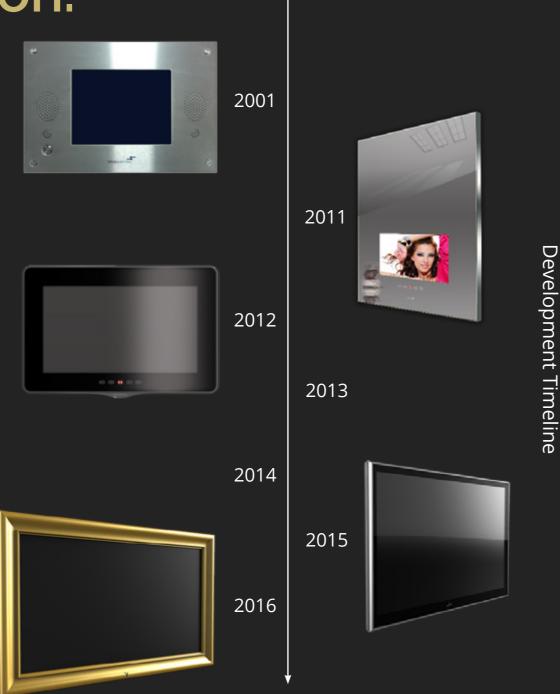

## It started with a vision.

Videotree are the pioneers in waterproof television technology. Since our foundation over 10 years ago, we have developed a range of quality, luxurious waterproof, mirror and outdoor televisions.

Designed and built in the UK, Videotree televisions are manufactured to an IP66 rating – fully protected against moisture and dust for installation in any environment.

Using the latest 3D technology, each Videotree television is carefully designed and built to exacting standards by our team of highly-skilled technicians, integrating the latest television technology into a sleek, slim-line television module. Videotree TVs come with a wide range of inputs including optional IP connectivity - ideal for a variety of professional environments.

## Powerful technology.

0

0

0

0

Videotree televisions are designed using the latest 3D software right here in the UK. Each television is carefully designed and critiqued down to the very last detail to ensure they maintain their sleek, sophisticated style whilst integrating the most powerful television technology.

Each Videotree television is designed by our specialist team of technicians to provide our engineers with precise, detailed drawings for manufacture.

We can provide 3D rendered images to clientele looking for bespoke designs for installation in a range of different environments.